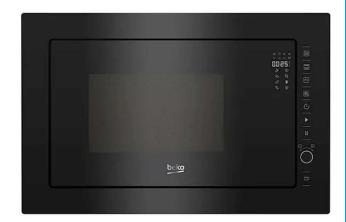

## BEKO MICROWAVE BUILT-IN BLACK 25 LITRES

Model Number: BMCB25433BG

| SPECIFICATIONS:            |           |
|----------------------------|-----------|
| Product Name:              | Microwave |
| Type:                      | Built-In  |
| Colour:                    | Black     |
| Volume in Litres:          | 25        |
| Max. Microwave Power in W: | 900       |
| Controls                   | Touch     |